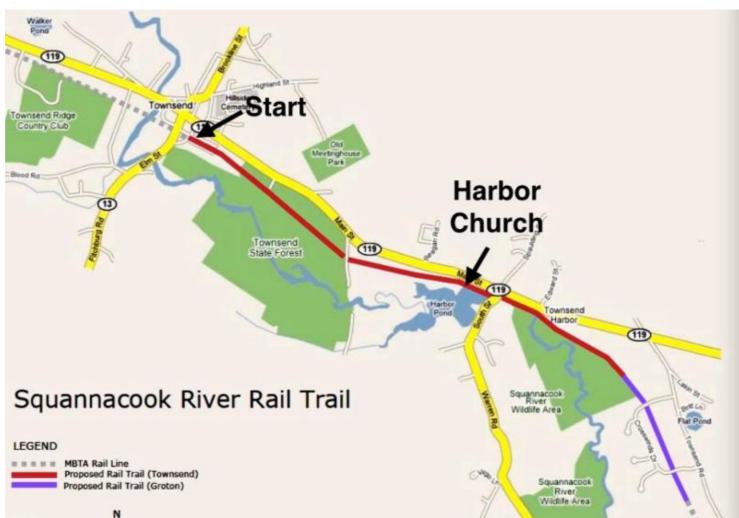

## **Ecumenical Earth Day Rail Trail Clean Up** Saturday April 27th at 9:30 am

Three churches in Townsend center and Squannacook Greenways are co-sponsoring an ecumenical Earth Day clean up of the rail trail on Saturday April 27, 2019. Please come at 9:30 am to the corner of Depot and Common St (overflow parking behind Memorial Hall off Jefts St.). After an ecumenical opening prayer, we will walk and clean together from there to Harbor Church (1.8 miles). We will follow the Squannacook River Rail Trail, planned for construction this fall. Trash bags and transportation back to the beginning will be provided. Please bring gloves and bug spray. The entire family is welcome! We will be done by about 11, so there will still be plenty of time to attend Earth Day on the Common. Co-sponsored by Townsend Congregational Church, St. John the Evangelist Church, New Beginnings United Methodist Church, and Squannacook Greenways. Everyone, church member or not, is welcome!

The clean up will cover 1.8 miles down to Harbor Church, with transportation back to the beginning provided