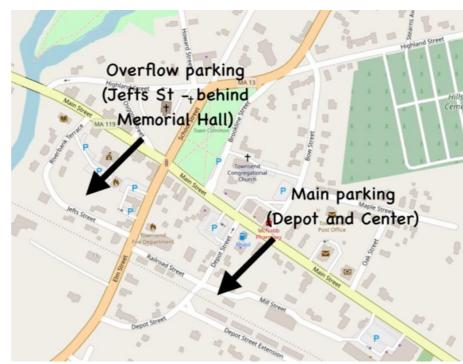

## **Ecumenical Earth Day Rail Trail Clean Up** Saturday April 27th at 9:30 am

Three churches in Townsend center and Squannacook Greenways are co-sponsoring an ecumenical Earth Day clean up of the rail trail on Saturday April 27, 2019. Please come at 9:30 am to the corner of Depot and Common St (overflow parking behind Memorial Hall off Jefts St.). After an ecumenical opening prayer, we will walk and clean together from there to Harbor Church (1.8 miles). We will follow the Squannacook River Rail Trail, planned for construction this fall. Trash bags and transportation back to the beginning will be provided. Please bring gloves and bug spray. The entire family is welcome! We will be done by about 11, so there will still be plenty of time to attend Earth Day on the Common. Co-sponsored by Townsend Congregational Church, St. John the Evangelist Church, New Beginnings United Methodist Church, and Squannacook Greenways. Everyone, church member or not, is welcome!

Park at the beginning of the rail trail in Townsend center

Co-sponsored by Townsend Congregational Church, St. John the Evangelist Church, New Beginnings United Methodist Church, and Squannacook Greenways